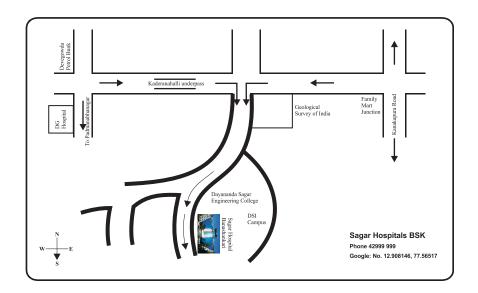

Dayananda Sagar Engineering College Campus,

Shavige Malleshwara Hills, Kumaraswamy Layout, Bangalore - 78.

Ph.: +91-80-4299 9999